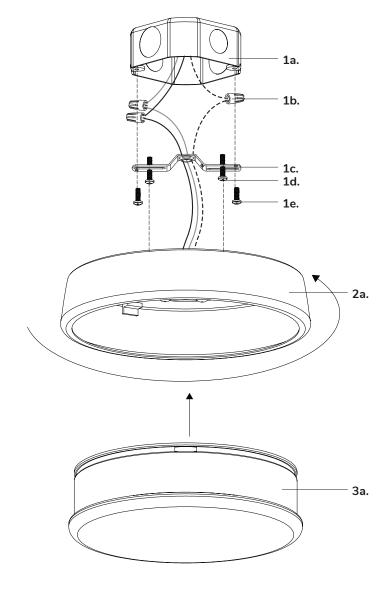

#### Step 1

Remove fixture from its original package.

Attach crossbar (1c) to electrical junction box (1a) using junction box screws provided (1e) in hardware package.

### Step 3

Make proper electrical connections (black to hot "L", white to neutral "N", ground to "GND") with wire nuts (1b) provided in hardware package.

# Step 4

Install Pan-Head Crossbar Mounting Screws (1d) halfway into threaded holes on crossbar (1c). Align keyholes on fixture (2a) and module to Pan-Head Crossbar Mounting Screws (1d) heads, insert and turn, and then secure with screw driver.

### Step 5

Twist acrylic cover (3a) onto fixture (2a) to secure.

You are now ready to enjoy your fixture.

P. 1.855.855.8926

CANADA: 19054 28th Ave., - Surrey, BC V3Z 6M3

USA: 3035 E. Lone Mountain Rd. - Las Vegas, NV 89081